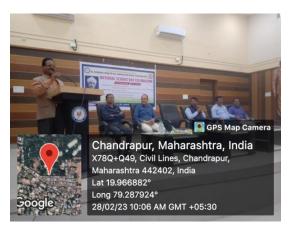

### **Outline of Events:**

A program on "National Science Day Celebration" was organized on 28 February, 2023 by Department of Physics and Chemistry of the College. On this occasion, Hon'ble, Dr. Prashant B. Thakare, Director, VMS, Nagpur was the Chief Guest of the program and Hon'ble Dr. Rajesh Dahegaonkar, Principal, was the Chairman of the program. The theme of this year 2022 of National Science Day celebration programme is Global Science for Global welbeing. Dr. S. R. Gawali had given introductory speech. Hon'ble, Dr. Prashant B. Thakare,had delivered a speech on the theme of the programme and also explained how Faradays become zero to hero. Hon'ble Dr. Rajesh Dahegaonkar also enlighten the students on the occasion of National Science Day Celebration programme. Dr. N. C. Das compered the programme and Dr. P. M. shende has presented the vote of thanks. For this programme, all the teaching staff of the college and large number of students were present.

Hon'ble Dr. Rajesh Dahegaonkar Chairman of the Program while delivering the speech

Hon'ble Dr. P. B. thakare Chief Guest of the Program while deliveringthe speech