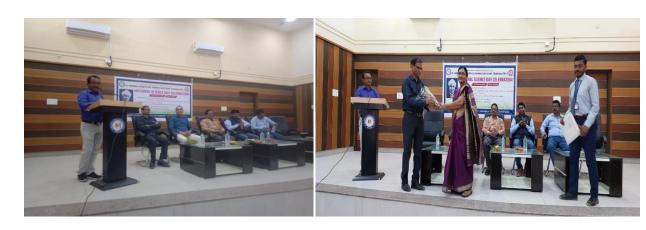

### **Outline of Events:**

A program on "National Science Day Celebration" was organized on 28 February, 2023 by Department of Physics and Chemistry of the College. On this occasion, Hon'ble, Dr. Prashant B. Thakare, Director, VMS, Nagpur was the Chief Guest of the program and Hon'ble Dr. Rajesh Dahegaonkar, Principal, was the Chairman of the program. The theme of this year 2022 of National Science Day celebration programme is Global Science for Global welbeing. Dr. S. R. Gawali had given introductory speech. Hon'ble, Dr. Prashant B. Thakare,had delivered a speech on the theme of the programme and also explained how Faradays become zero to hero. Hon'ble Dr. Rajesh Dahegaonkar also enlighten the students on the occasion of National Science Day Celebration programme. Dr. N. C. Das compered the programme and Dr. P. M. shende has presented the vote of thanks. For this programme, all the teaching staff of the college and large number of students were present.