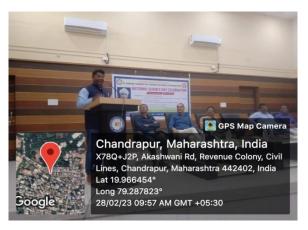

### **Outline of Events:**

A program on "National Science Day Celebration" was organized on 28 February, 2023 by Department of Physics and Chemistry of the College. On this occasion, Hon'ble, Dr. Prashant B. Thakare, Director, VMS, Nagpur was the Chief Guest of the program and Hon'ble Dr. Rajesh Dahegaonkar, Principal, was the Chairman of the program. The theme of this year 2022 of National Science Day celebration programme is Global Science for Global welbeing. Dr. S. R. Gawali had given introductory speech. Hon'ble, Dr. Prashant B. Thakare,had delivered a speech on the theme of the programme and also explained how Faradays become zero to hero. Hon'ble Dr. Rajesh Dahegaonkar also enlighten the students on the occasion of National Science Day Celebration programme. Dr. N. C. Das compered the programme and Dr. P. M. shende has presented the vote of thanks. For this programme, all the teaching staff of the college and large number of students were present.

Hon'ble Dr. Rajesh Dahegaonkar Chairman of the Program while delivering the speech

Hon'ble Dr. P. B. thakare Chief Guest of the Program while deliveringthe speech